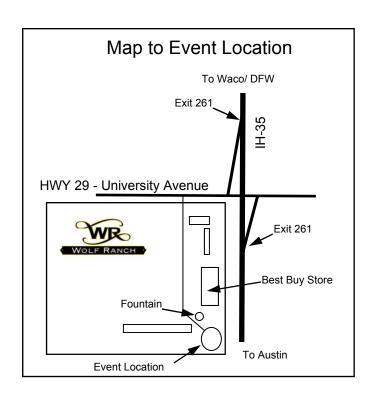

## Fall Spectacular Show and Shine

October 20, 2007 Georgetown, TX

The event will be held at the Wolf Ranch Town Center in Georgetown, TX.

Registration starts at 9:00 AM on October 20, 2007.

Entrants will receive a T Shirt and Goody bag for each Car entered.

### NATIONAL COUNCIL OF CORVETTE CLUBS, INC LONGHORN CORVETTE CLUB, INC

| SANCTION #: <u>SW-207-110</u> |                                               |
|-------------------------------|-----------------------------------------------|
| TYPE OF EVENTS: PC Concours   |                                               |
| DATE: <u>October 20, 2007</u> | CLUB: Longhorn Corvette Club, Inc             |
| REGISTRATION: OPENS: 9:00 AM  | CLOSES: 12:00 NOON                            |
| REGION: Southwest             |                                               |
| DRIVERS MEETING TIME: 9:00 AM | ENTRY FEE: <u>\$25.00</u>                     |
| FIRST CAR OUT: NA             | LOCATION DESCRIPTION: Wolf Ranch Town Center, |