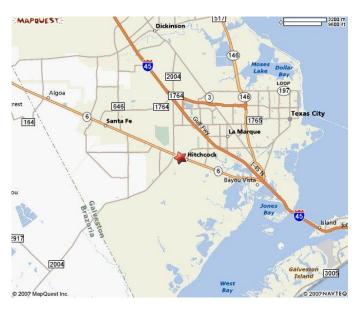

#### MAP AND EVENT INFORMATION

#### **DIRECTIONS** to Host hotel & Track

Comfort Inn: Exit I-45 South at Exit #16 – onto FM1764, continue on FM1764 to TX 146. Turn right at TX 146, hotel is on left about a mile from the of intersection of FM1764 & TX 146.

To the track from hotel: Go back to I-45 and exit FM2004, turn left onto service road of I-45, right on first street (FM2004). Cross Hwy 6 and the track entrance will be 2 miles from Hwy 6 on left side.

Do not take Old Blimp Base Rd to track!

\*Note: In High Speed Events: All roadsters must have roll bars as outlined under Section on Technical Inspection for Speed Events. 2. Fire extinguisher (min 5BC) required in all groups and classes. 3. It is highly recommended (required in Group III) that all competing cars be equipped with roll bar or roll cages. 4. All entrants must be High Speed Certified and fire suits are required for Group III.