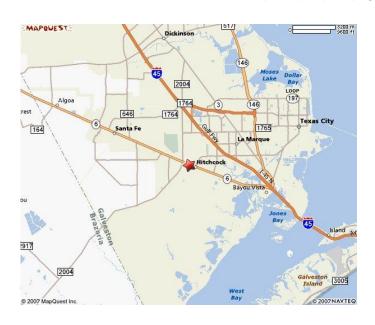

#### MAP AND EVENT INFORMATION

#### **DIRECTIONS to Host hotel & Track**

Comfort Inn: Exit I-45 South at Exit #16 – onto FM1764; continue on FM1764 to TX 146. Turn right at TX 146, hotel is on left about a mile from the of intersection of FM1764 & TX 146.

To the track from hotel: Go back to I-45 and exit FM2004, turn left onto service road of I-45, right on first street (FM2004). Cross Hwy 6 and the track entrance will be 2 miles from Hwy 6 on left side

Do not take Old Blimp Base Rd to track!

\*Note: In High Speed Events: All roadsters must have roll bars as outlined under Section on Technical Inspection for Speed Events. 2. Fire extinguisher (min 5BC) required in all groups and classes. 3. It is highly recommended (required in Group III) that all competing cars be equipped with roll bar or roll cages. 4. All entrants must be High Speed Certified and fire suits are required for Group III.