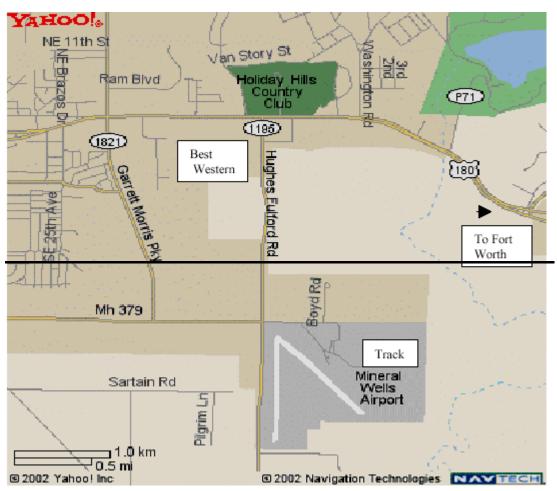

Our host hotel is the Best Western located on Hwy 180 East in Mineral Wells. We have a block of rooms reserved for \$79.95+tax per night--regular price is \$129, so make your reservations before October 10<sup>th</sup> (front desk–940-325-2270; tell them you're with the Texas Outlaws Corvette Club).

Registration Closes: 8:45 a.m. Entry Fee: \$15 per event

Driver's Meeting Time: 9:00 a.m. Location: Mineral Wells Airport, Mineral Wells, TX

1<sup>st</sup> Car Out: After Driver's Meeting Exhaust: OPEN

Registration Closes: 8:30 a.m. Entry Fee: \$15 per event

Driver's Meeting Time: 8:45 a.m. Location: Mineral Wells Airport, Mineral Wells, TX

1<sup>st</sup> Car Out: After Driver's Meeting Exhaust: OPEN

Governor
Jon Bradford