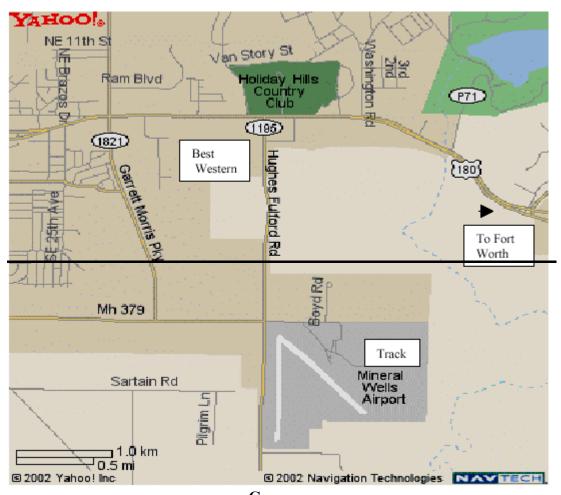

Our host hotel is the Best Western located on Hwy 180 East in Mineral Wells. We have a block of rooms reserved for \$79.95+tax per night--regular price is \$129, so make your reservations before October 10<sup>th</sup> (front desk–940-325-2270; tell them you're with the Texas Outlaws Corvette Club).

Registration Closes: 8:45 a.m. Entry Fee: \$15 per event

Driver's Meeting Time: 9:00 a.m. Location: Mineral Wells Airport, Mineral Wells, TX

1<sup>st</sup> Car Out: After Driver's Meeting Exhaust: OPEN

Registration Closes: 8:30 a.m. Entry Fee: \$15 per event

Driver's Meeting Time: 8:45 a.m. Location: Mineral Wells Airport, Mineral Wells, TX

1<sup>st</sup> Car Out: After Driver's Meeting Exhaust: OPEN

Governor
Jon Bradford