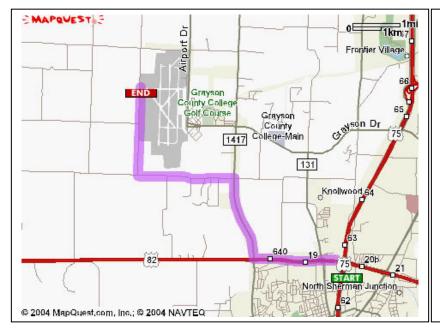

Telephone: 903-892-3300

(Request CCT/NTV \$79.00 + Tax /Night

Rate)

"Includes Hot & Cold Continental Breakfast"

Please follow the highlighted path from the Holiday Inn Express Hotel & Suites and **enter on the West side of the Airport**. We are not allowed to enter from the East, and drive across active runways.