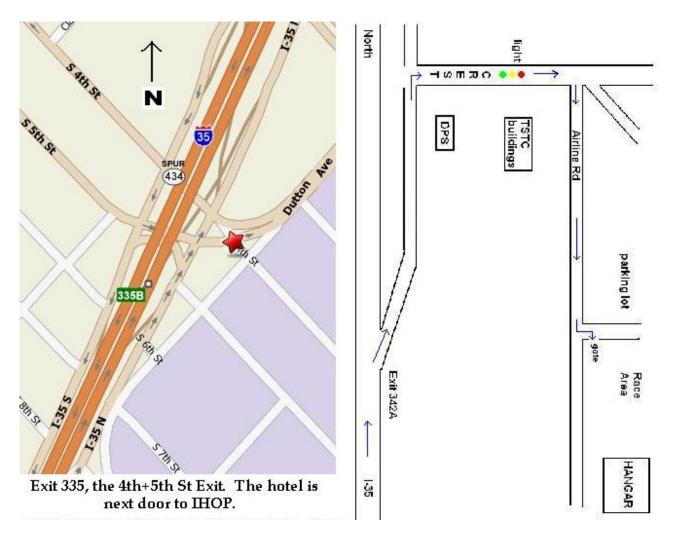

Hotel is the Best Western Old Main Lodge, located at 1320 Jack Kultgen Freeway (I35) in Waco. The rates are \$84 per night for up to 4 adults. Ask to speak to Gloria Norris and mention the block reserved for the Corvette Club. We will release the rooms on September 5, so please plan ahead. Hospitality and tech inspection will be available at the hotel. The Old Main Lodge phone number is 254-753-0316, or toll free 1-800-299-9226.