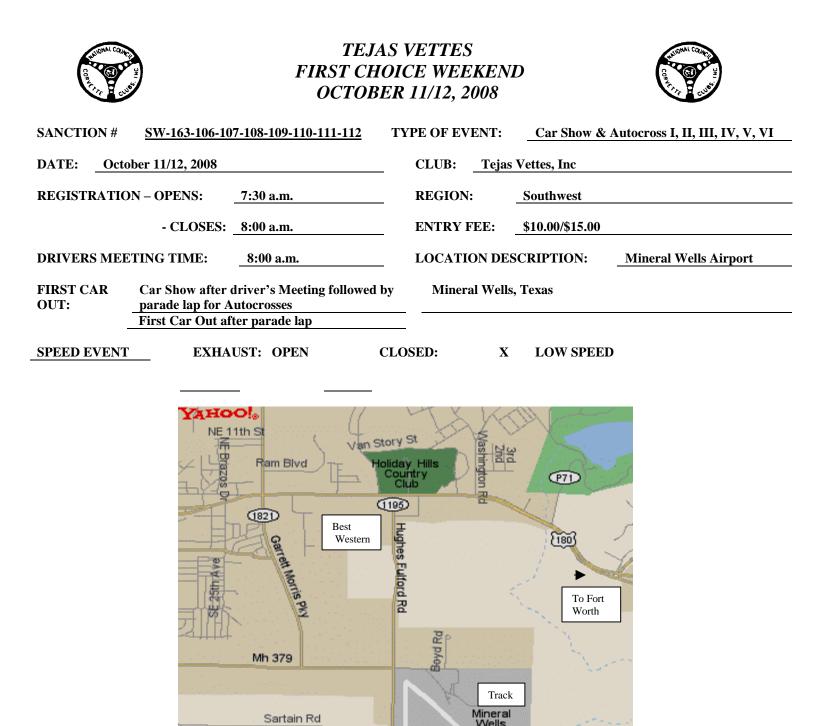

2002 Yahoo! Inc

Pilgrim |

Autocross V: JR McLaughlin 1013 Forest Park Lewisville, Texas 75057 (972) 436-8232 Autocross II: Neil Fox 7750 El Pensador Dr Dallas, Texas 75248 (972) 458-0369

Airport

© 2002 Navigation Technologies NAVTECH