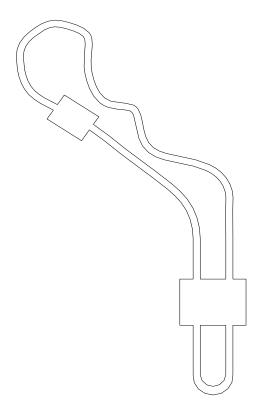

<u>Autocross:</u> Driver's meeting at 8:15 AM with the first car out at 8:45 AM. The Track is a road course used for training local Law Enforcement Personnel. That will allow us to setup a fast and challenging course for everyone's enjoyment. We will run seven full autocrosses (No Split Timing) See course map below...

OKC's latest edition is a driver training center for the County Sheriff's department.

Over a mile in length, smooth, fresh blacktop. Very challenging, very, very fast!!!

HOWEVER, tow rigs/trailers will have to park in the grass. Once your car is in staging, it will be very difficult to get back to your rig...plan accordingly.