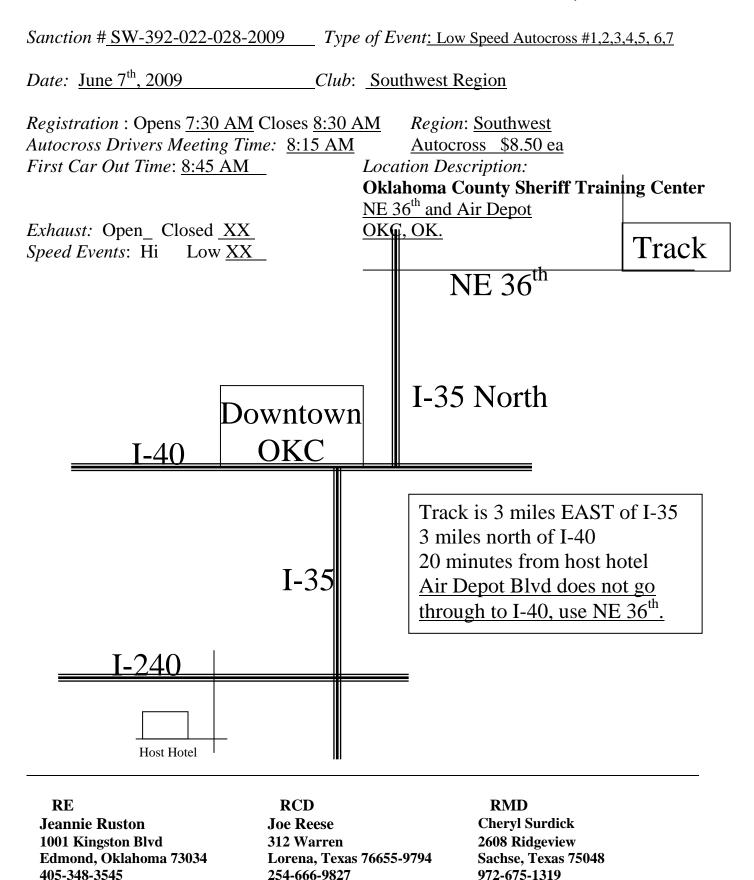

## Sunday, June 7<sup>th</sup>, Oklahoma County Sheriff Facility:

Registration is **Sunday morning from 7:30-8:30 AM at the Sheriff Track** at the corner of NE 36<sup>th</sup> and Air Depot. Watch your speed on NE 36<sup>th</sup> the locals do patrol and they will write you a ticket.

<u>Autocross:</u> Driver's meeting at 8:15 AM with the first car out at 8:45 AM. The Track is a road course used for training local Law Enforcement Personnel. That will allow us to setup a fast and challenging course for everyone's enjoyment. We will run seven full autocrosses (No Split Timing) See course map below...