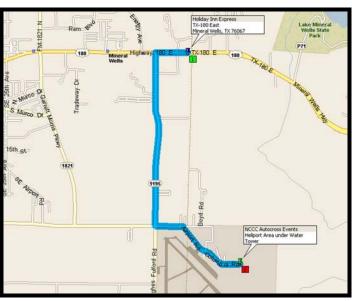

<u>Lodging:</u> There are rooms blocked for this event at the new **Holiday Inn Express (NEW HOTEL)** located at 6801 Highway 180 East Mineral Wells, TX 76067. Call the hotel at 940-325-7829 and notify them that you are with the Cowtown Vettes (CTV) & CCT Event for the best rate of \$89.95; which is for a King or a Double. <u>The Cut-Off date for the block of rooms at the Hotel is June 8, 2009</u>

Closes: June 13 & 14, 2009 – 8:30 a.m. Entry Fee: See Registration Form

First Car Out: Sat. After BBRC AC, Sun. After Drivers MeetingLocation: Mineral Wells Airport / Heliport

Exhaust: Open Mineral Wells, Texas