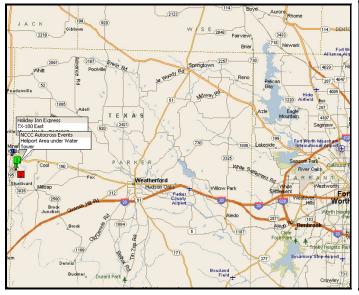

<u>Lodging:</u> There are rooms blocked for this event at the new **Holiday Inn Express (NEW HOTEL)** located at 6801 Highway 180 East Mineral Wells, TX 76067. Call the hotel at 940-325-7829 and notify them that you are with the Cowtown Vettes (CTV) & CCT Event for the best rate of \$89.95; which is for a King or a Double. <u>The Cut-Off date for the block of rooms at the Hotel is June 8, 2009</u>

Closes: June 13 & 14, 2009 – 8:30 a.m. Entry Fee: See Registration Form

First Car Out: Sat. After BBRC AC, Sun. After Drivers MeetingLocation: Mineral Wells Airport / Heliport

Exhaust: Open Mineral Wells, Texas