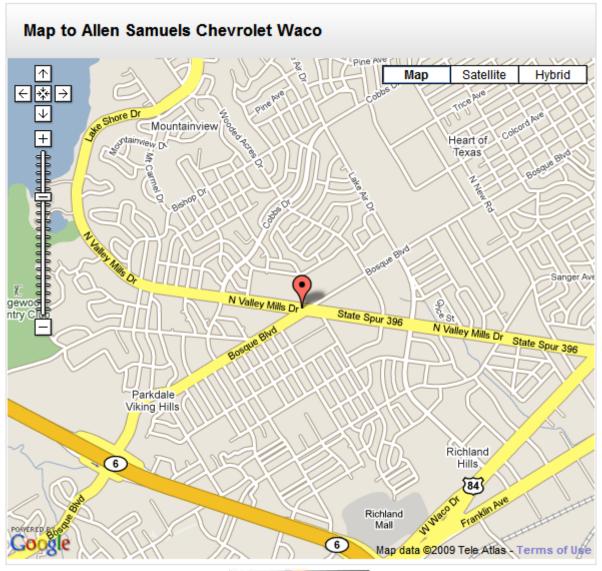

The event is located at the Allen Samuels Chevrolet dealer on 1625 North Valley Mills in Waco, TX.

Map and directions:

www.allensamuelschevroletwaco.com/dealership/directions.htm