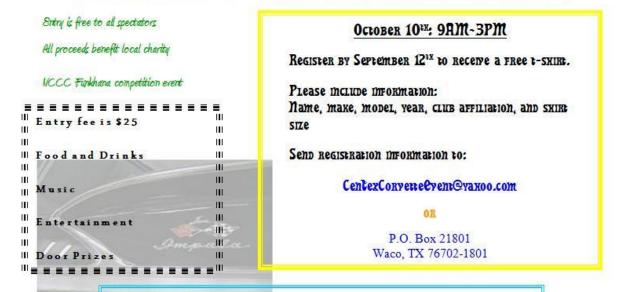

Cen-Tex Corvette Club would like to invite you to attend their 2<sup>nd</sup> choice NCCC Funkhana event on October 10 during the 11<sup>th</sup> Annual Great American Corvette Day. The entry fee for the event is \$25. Registration begins at 9:00am.

## NATIONAL COUNCIL OF CORVETTE CLUBS, INC. CEN-TEX CORVETTE CLUB

*Sanction* # SW-185-125

Type of Event: Funkhana\_2<sup>nd</sup> choice\_

Date: October 10, 2009 Clubs: Cen-Tex & Mid-Tex

Registration: Opens 9:00 AM Closes FCO

Region: Southwest

Drivers Meeting Time: 10:00 AM Entry Fee \$25

First Car Out Time: 10:15 AM Location Description: Allen Samuels

1625 N Valley Mills **Waco, TX 76710** 

Exhaust: Open\_\_\_\_ Closed XX
Speed Events: Hi\_\_\_ Low XX

| Event Chairman:                                       |                      | Governor:           |                       |                         |                  |
|-------------------------------------------------------|----------------------|---------------------|-----------------------|-------------------------|------------------|
| Name: Joe Reese (RO                                   |                      | Name: JOE DENHAM    |                       |                         |                  |
|                                                       |                      |                     |                       | e: 254-466-0406         |                  |
| Note: In a high-speed eve                             |                      |                     |                       |                         |                  |
| Speed Event. It is highly rextinguisher (min. 5BC) re |                      |                     |                       |                         | eed events. Fire |
| entinguisher (mm. 323) re                             | equired in all group | ps and classes      | at ingh speed event   |                         |                  |
|                                                       |                      |                     |                       |                         |                  |
|                                                       |                      |                     |                       |                         |                  |
|                                                       |                      |                     |                       |                         |                  |
|                                                       |                      |                     |                       |                         |                  |
| Driver 1:                                             |                      |                     |                       |                         |                  |
| Name                                                  |                      | Class:              | SW Region             | Perm. Car#:             |                  |
| Address                                               |                      |                     |                       |                         |                  |
| City                                                  | Stat                 | e Z                 | i <u>p</u>            | <u></u>                 |                  |
| Name of Club                                          |                      |                     | NCCC#                 |                         |                  |
| Telephone (Home)                                      |                      | Wor                 | k                     |                         |                  |
|                                                       |                      |                     |                       |                         |                  |
| If you have a perr                                    | nanent regio         | <u>nal or pr</u>    | <u>eferred car# j</u> | <u>please provide i</u> | <u>t.</u>        |
|                                                       |                      |                     |                       |                         |                  |
| Driver 2:                                             |                      |                     |                       |                         |                  |
| Name                                                  |                      | Class:              | SW Region             | Perm. Car#:             |                  |
| Address                                               |                      |                     |                       |                         |                  |
| City                                                  | Stat                 | e Z                 | <u>ip</u>             |                         |                  |
| Name of Club                                          |                      |                     | NCCC#                 |                         |                  |
| Telephone (Home)                                      |                      | Wor                 | <u>k</u>              |                         |                  |
| EOD ONLINE DECEDIA                                    | TION: Control        |                     | 1                     |                         |                  |
| FOR ONLINE RESERVA<br>MAKE CHECK PAYABI               |                      |                     | •                     |                         |                  |
| MAIL COMPLETE FORM                                    |                      |                     |                       | TX 76702-1801           |                  |
| WAIL COM LETE FOR                                     | WAND CHECK           | 10. <b>1.0. D</b> ( | )x 21001              | 124 70702-1001          |                  |
| EARLY REGISTRATION                                    | MUST BE POST         | ΓMARKED B           | Y: September 12,      | 2009                    |                  |
|                                                       |                      |                     |                       |                         |                  |
|                                                       |                      |                     |                       |                         |                  |
| Events                                                | Day                  | Fee                 | Driver 1              | Driver 2                | Total            |
| Funkhana #1                                           | Saturday             | \$25                |                       |                         |                  |
|                                                       |                      |                     |                       |                         |                  |
|                                                       |                      |                     |                       |                         |                  |
|                                                       |                      |                     |                       |                         |                  |
|                                                       |                      |                     |                       |                         |                  |
| TO QUALIFY FOR EAL                                    | RLY REGISTRA         | TION FREE           | T-SHIRT, ENTRY        | Y FORMS MUST BE         | POSTMARKEI       |
| BY SEPTEMBER 12, 2                                    |                      |                     |                       |                         |                  |
|                                                       |                      |                     |                       |                         |                  |
|                                                       |                      |                     |                       |                         |                  |
|                                                       |                      |                     |                       |                         |                  |
| If you would like your r                              | esults emailed to    | you, please         | check "YES" and       | complete the addres     | s information.   |
|                                                       |                      | address:            |                       | •<br>                   |                  |
|                                                       |                      |                     |                       |                         |                  |
| Please print clearly                                  |                      |                     |                       |                         |                  |