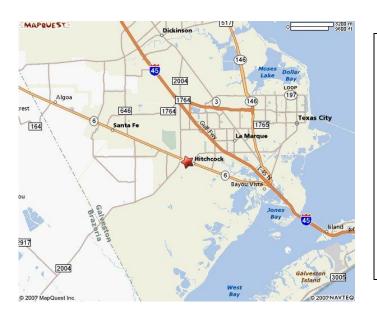

#### MAP AND EVENT INFORMATION

#### **DIRECTIONS** to Host hotel & Track

Comfort Inn: Exit I-45 South at Exit #16 – onto FM1764, continue on FM1764 to TX 146. Turn right at TX 146, hotel is on left about a mile from the of intersection of FM1764 & TX 146.

To the track from hotel: Go back to I-45 and exit FM2004, turn left onto service road of I-45, right on first street (FM2004). Cross Hwy 6 and the track entrance will be 2 miles from Hwy 6 on left side.

Do not take Old Blimp Base Rd to track!

\*Note: In High Speed Events: All roadsters must have roll bars as outlined under Section on Technical Inspection for Speed Events. 2. Fire extinguisher (min 5BC) required in all groups and classes. 3. It is highly recommended (required in Group III) that all competing cars be equipped with roll bar or roll cages. 4. All entrants must be High Speed Certified and fire suits are required for Group III.