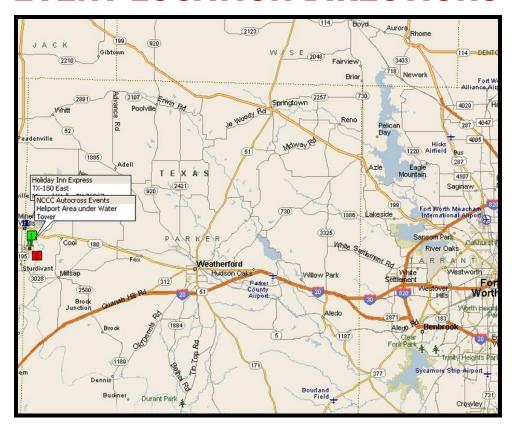

## **EVENT LOCATION DIRECTIONS**

NOTE: In High Speed Events: 1. All roadsters must have roll bars as outlined under Section on Technical Inspection for Speed Events. 2. Fire extinguisher (min. 5BC) required in all groups and classes. 3. It is highly recommended (required in Group III) that all competing cars be equipped with roll bars or roll cages. 4. All entrants must be High Speed Certified and fire suits are required for Group III.