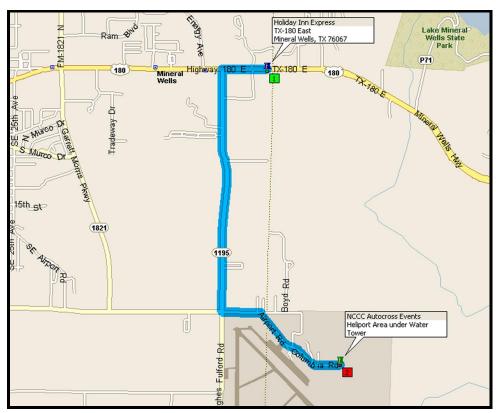

## **EVENT LOCATION DIRECTIONS**

NOTE: In High Speed Events: 1. All roadsters must have roll bars as outlined under Section on Technical Inspection for Speed Events. 2. Fire extinguisher (min. 5BC) required in all groups and classes. 3. It is highly recommended (required in Group III) that all competing cars be equipped with roll bars or roll cages. 4. All entrants must be High Speed Certified and fire suits are required for Group III.