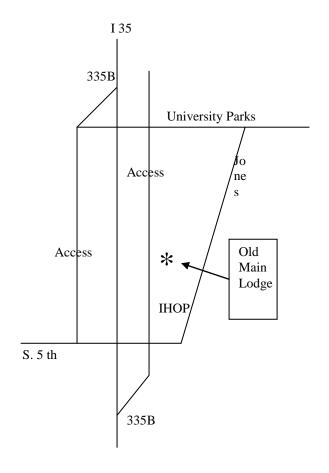

Once again lodging is available at the Best Western Old Main Lodge, located at 1320 Jack Kultgen Freeway (I35) in Waco. The rates are \$84 per night for up to 4 adults. Request the "Corvette Club" block. Rooms will be released on **March 9** so please plan ahead. The Old Main Lodge phone number is 254-753-0316, Hospitality and tech inspection will be available at the hotel.