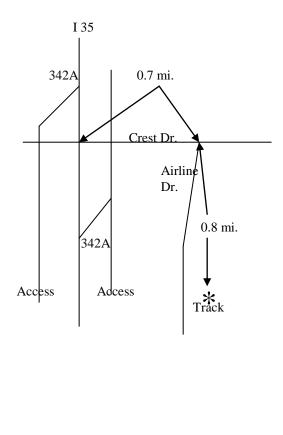

## Cen-Tex Corvette Club Mid Coast Corvette Club

Cen-Tex and Mid-Coast Corvette clubs invite you to our NCCC event for 2010. Come to Waco and join us for 14 low speed autocrosses at the TSTC airport on April 10-11. As always, we will do our best to maintain a fast, cone free, funfilled course. Issues with the FAA have forced the autocross to be run inside the fence only. We do have additional real estate inside as all of the planes have been removed.