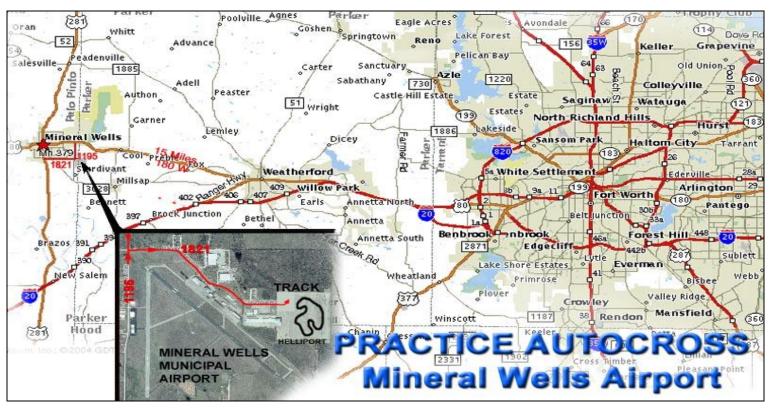

## 2010 NCCC Event Training & Practice Autocross Sunday, March 14, 2010

Cowtown Vettes invites you to join us for our NCCC Event Training and Practice Autocross being held at the Mineral

Wells Airpark. This is a <u>non-sanctioned NCCC</u> event to assist with worker training and to enjoy our cars! Sunday, March 14, 2010 Type of Event: Low-Speed Autocross (non-sanctioned) **Event Date:** 

Region/Club: SW-055 Entry Fee: **See Below** 

Location: **Mineral Wells Airpark** 

**Mineral Wells, Texas** 

Event Chairperson: David Gill Event Co-Chair: John Dick

Glenda McMahan Governor:

| Participant #1 (Please print or type)                                                                                                                                                                                                                                                                                                                                                                                                                                                                                                                                                                                                                                                                                                                                                                                                                                                                                                                                                             |                                               |          |       |                | PERMANENT CAR #: |            |             |           |  |
|---------------------------------------------------------------------------------------------------------------------------------------------------------------------------------------------------------------------------------------------------------------------------------------------------------------------------------------------------------------------------------------------------------------------------------------------------------------------------------------------------------------------------------------------------------------------------------------------------------------------------------------------------------------------------------------------------------------------------------------------------------------------------------------------------------------------------------------------------------------------------------------------------------------------------------------------------------------------------------------------------|-----------------------------------------------|----------|-------|----------------|------------------|------------|-------------|-----------|--|
| Name:                                                                                                                                                                                                                                                                                                                                                                                                                                                                                                                                                                                                                                                                                                                                                                                                                                                                                                                                                                                             |                                               |          |       | _ Email A      | Email Address:   |            |             |           |  |
| Address:                                                                                                                                                                                                                                                                                                                                                                                                                                                                                                                                                                                                                                                                                                                                                                                                                                                                                                                                                                                          |                                               |          |       |                |                  |            |             |           |  |
| City:                                                                                                                                                                                                                                                                                                                                                                                                                                                                                                                                                                                                                                                                                                                                                                                                                                                                                                                                                                                             |                                               |          |       |                |                  |            |             |           |  |
| Club Name:                                                                                                                                                                                                                                                                                                                                                                                                                                                                                                                                                                                                                                                                                                                                                                                                                                                                                                                                                                                        |                                               |          |       | NCCC           | NCCC #:          |            |             |           |  |
| Participant #2 (Please print or type)                                                                                                                                                                                                                                                                                                                                                                                                                                                                                                                                                                                                                                                                                                                                                                                                                                                                                                                                                             |                                               |          |       |                | PERMANENT CAR #: |            |             |           |  |
| Name:                                                                                                                                                                                                                                                                                                                                                                                                                                                                                                                                                                                                                                                                                                                                                                                                                                                                                                                                                                                             |                                               |          |       | Email Address: |                  |            |             |           |  |
| Address:                                                                                                                                                                                                                                                                                                                                                                                                                                                                                                                                                                                                                                                                                                                                                                                                                                                                                                                                                                                          |                                               |          |       |                |                  |            |             |           |  |
| City:                                                                                                                                                                                                                                                                                                                                                                                                                                                                                                                                                                                                                                                                                                                                                                                                                                                                                                                                                                                             |                                               |          |       |                |                  |            |             |           |  |
| Club Name:                                                                                                                                                                                                                                                                                                                                                                                                                                                                                                                                                                                                                                                                                                                                                                                                                                                                                                                                                                                        |                                               |          |       | NCCC           | NCCC #:          |            |             |           |  |
| Participant #3 (Please print or type)                                                                                                                                                                                                                                                                                                                                                                                                                                                                                                                                                                                                                                                                                                                                                                                                                                                                                                                                                             |                                               |          |       |                | PERMANENT CAR #: |            |             |           |  |
| Name:                                                                                                                                                                                                                                                                                                                                                                                                                                                                                                                                                                                                                                                                                                                                                                                                                                                                                                                                                                                             |                                               |          |       | Email Address: |                  |            |             |           |  |
| Address:                                                                                                                                                                                                                                                                                                                                                                                                                                                                                                                                                                                                                                                                                                                                                                                                                                                                                                                                                                                          |                                               |          |       |                |                  |            |             |           |  |
| City:                                                                                                                                                                                                                                                                                                                                                                                                                                                                                                                                                                                                                                                                                                                                                                                                                                                                                                                                                                                             |                                               |          |       | State: Zip:    |                  |            |             |           |  |
| Club Name:                                                                                                                                                                                                                                                                                                                                                                                                                                                                                                                                                                                                                                                                                                                                                                                                                                                                                                                                                                                        |                                               |          |       | NCCC           | NCCC #:          |            |             |           |  |
|                                                                                                                                                                                                                                                                                                                                                                                                                                                                                                                                                                                                                                                                                                                                                                                                                                                                                                                                                                                                   | Participant #1 & Vette In  Car/Yr Group Class |          |       |                | #2<br>Qty        | #3<br>Qty  | FEE         | Sub-Total |  |
| Quantity of Lunches*                                                                                                                                                                                                                                                                                                                                                                                                                                                                                                                                                                                                                                                                                                                                                                                                                                                                                                                                                                              | Cai/11                                        | Group    | Class | Qty            | Qty              | Q Q I      | \$5.00      |           |  |
| CTV Participant (Working):                                                                                                                                                                                                                                                                                                                                                                                                                                                                                                                                                                                                                                                                                                                                                                                                                                                                                                                                                                        |                                               | <u> </u> |       |                |                  |            | \$10.00     |           |  |
| Lunch IS NOT included* Non-CTV Participant:                                                                                                                                                                                                                                                                                                                                                                                                                                                                                                                                                                                                                                                                                                                                                                                                                                                                                                                                                       |                                               |          |       |                |                  |            | Ф4.Г. ОО    |           |  |
| Lunch <b>IS NOT</b> included*                                                                                                                                                                                                                                                                                                                                                                                                                                                                                                                                                                                                                                                                                                                                                                                                                                                                                                                                                                     |                                               |          |       |                |                  |            | \$15.00     |           |  |
| (One entry form per Car PLEASE)                                                                                                                                                                                                                                                                                                                                                                                                                                                                                                                                                                                                                                                                                                                                                                                                                                                                                                                                                                   |                                               |          |       |                |                  | Tota       | I Enclosed: |           |  |
| *LUNCH with EARLY REGISTRATION/RSVP ONLY – POSTMARK DEADLINE is Sunday, March 7, 2010  Note: If you do not pre-register/RSVP prior to the DEADLINE, you can show up to work, watch or compete but lunch will not be available  Make Checks Payable to: COWTOWN VETTES  MAIL RSVP ENTRIES TO: Pat Gill – c/o Cowtown Vettes – 3729 Del Rio Drive – Ft Worth. TX 76133                                                                                                                                                                                                                                                                                                                                                                                                                                                                                                                                                                                                                              |                                               |          |       |                |                  |            |             |           |  |
| Waiver: The following is a RELEASE. It releases the National Council of Corvette Clubs, Cowtown Vettes, its sponsors, and any other persons connected with these events of ALL RESPONSIBILITY whatsoever. NOTES: 1. All entrants MUST completely and truthfully fill out the registration form. All entrants 18 years and older MUST also sign the RELEASE AND WAIVER OF LIABILITY, ASSUMPTION OF RISK AND INDEMNITY AGREEMENT and any other release documents which may be required by NCCC. Entrants younger than 18 years old must have a parent or legal guardian present and submit a properly completed PARENTAL CONSENT, RELEASE AND WAIVER OF LIABILITY, ASSUMPTION OF RISK, AND INDEMNITY AGREEMENT and a MINOR'S ASSUMPTION OF RISK ACKNOWLEDGEMENT and any other release documents, which may be required by NCCC. 2. All drivers MUST be properly licensed per Section 1.7.1, Eligibility to Compete, of the NCCC Rulebook – although for this event NCCC Membership is NOT required. |                                               |          |       |                |                  |            |             |           |  |
| Signature (Driver #1):                                                                                                                                                                                                                                                                                                                                                                                                                                                                                                                                                                                                                                                                                                                                                                                                                                                                                                                                                                            |                                               |          |       |                | D                | Date:      |             |           |  |
| Signature (Driver #2):                                                                                                                                                                                                                                                                                                                                                                                                                                                                                                                                                                                                                                                                                                                                                                                                                                                                                                                                                                            |                                               |          |       |                | D                | Date:      |             |           |  |
| Signature (Driver #3):                                                                                                                                                                                                                                                                                                                                                                                                                                                                                                                                                                                                                                                                                                                                                                                                                                                                                                                                                                            |                                               |          |       |                | D                | Date:      |             |           |  |
| Contact in Case of Emergency: Name:                                                                                                                                                                                                                                                                                                                                                                                                                                                                                                                                                                                                                                                                                                                                                                                                                                                                                                                                                               |                                               |          |       |                | P                | _ Phone #: |             |           |  |