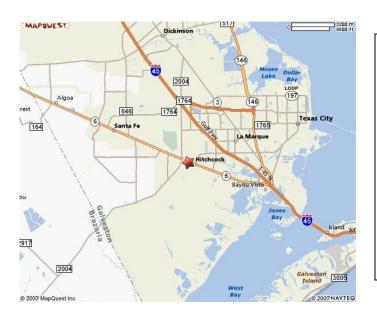

#### MAP AND EVENT INFORMATION

#### **DIRECTIONS to Host hotel & Track**

Comfort Inn: Exit I-45 South at Exit #16 – onto FM1764, continue on FM1764 to TX 146. Turn right at TX 146, hotel is on left about a mile from the of intersection of FM1764 & TX 146.

To the track from hotel: Go back to I-45 and exit FM2004, turn left onto service road of I-45, right on first street (FM2004). Cross Hwy 6 and the track entrance will be 2 miles from Hwy 6 on left side

#### Do not take Old Blimp Base Rd to track!

\*Note: In High Speed Events: All roadsters must have roll bars as outlined under Section on Technical Inspection for Speed Events. 2. Fire extinguisher (min 5BC) required in all groups and classes. 3. It is highly recommended (required in Group III) that all competing cars be equipped with roll bar or roll cages. 4. All entrants must be High Speed Certified and fire suits are required for Group III.