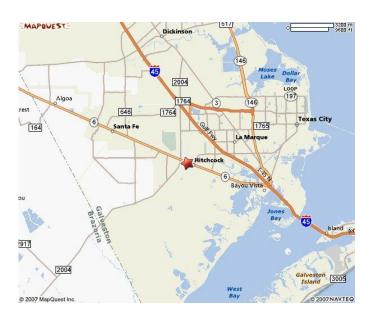

#### MAP AND EVENT INFORMATION

#### **DIRECTIONS** to Host hotel & Track

Comfort Inn: Exit I-45 South at Exit #16 – onto FM1764, continue on FM1764 to TX 146. Turn right at TX 146, hotel is on left about a mile from the of intersection of FM1764 & TX 146.

To the track from hotel: Go back to I-45 and exit FM2004, turn left onto service road of I-45, right on first street (FM2004). Cross Hwy 6 and the track entrance will be 2 miles from Hwy 6 on left side.

Do not take Old Blimp Base Rd to track!

\*Note: In High Speed Events: All roadsters must have roll bars as outlined under Section on Technical Inspection for Speed Events. 2. Fire extinguisher (min 5BC) required in all groups and classes. 3. It is highly recommended (required in Group III) that all competing cars be equipped with roll bar or roll cages. 4. All entrants must be High Speed Certified and fire suits are required for Group III.