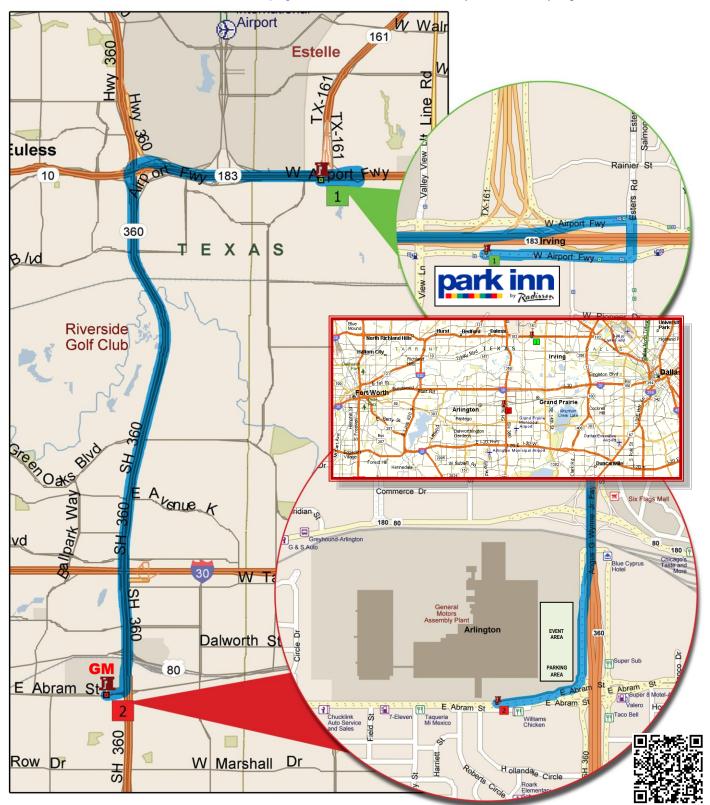

**Directions to Track**: The Marriott (host hotel) is 11.2 miles north of the GM Assembly Plant, with only a couple of red lights in between. However, since there is a big LSU College Football game at Cowboys Stadium and Live Horse Racing at Lone Star Park this weekend, we would suggest allowing a little more time than usual for driving this short distance.

**Turn-by-turn:** From the hotel, turn East on West Airport Freeway, turn north on Esters Rd. crossing Hwy 183, then turn back West (left). Merge left onto Hwy 183 and then take Hwy 360 south (right exit), traveling for approximately 7.5 miles. Take the Abrams Street exit (right), move to the right lane and turn right, into GM at your first opportunity. You will see the parking areas to your right (east) – DO NOT go to the secured entrance!