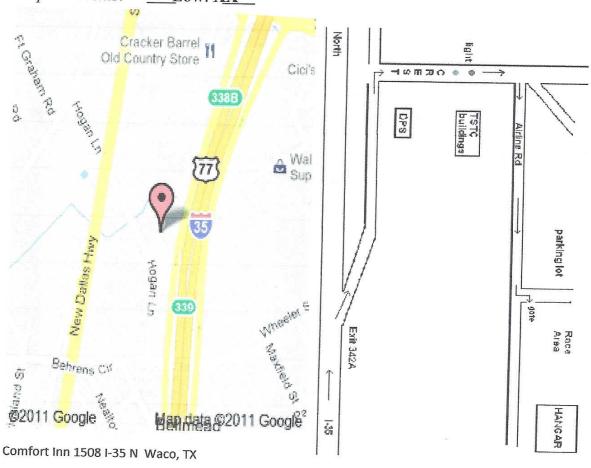

Lodging is available at the Comfort Inn, located at 1508 I-35 in Waco. The rates are \$79.99 +tax per night for a King and \$71.99 +tax per night for a Queen. Be sure to mention this is for the "Corvette Club". Rooms will be released on September 30th, so please plan ahead. The Comfort Inn phone number is 254-799-9989. Please remember, no smoking in the hanger, no alcohol, or unattended children in the hangar.