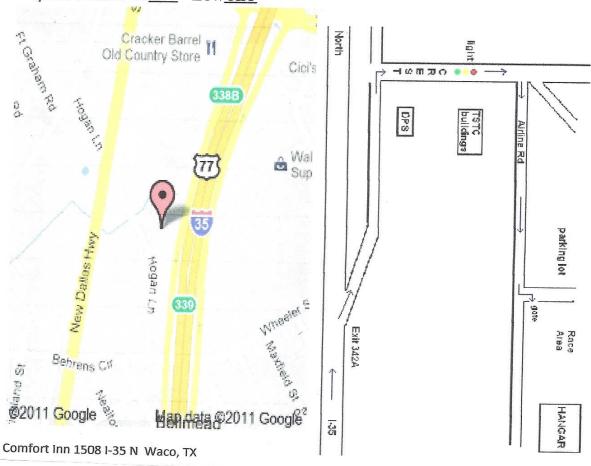

Lodging is available at the Comfort Inn, located at 1508 I-35 in Waco. The rates are \$79.99 +tax per night for a King and \$71.99 +tax per night for a Queen. Be sure to mention this is for the "Corvette Club". Rooms will be released on September 30th, so please plan ahead. The Comfort Inn phone number is 254-799-9989. Please remember, no smoking in the hanger, no alcohol, or unattended children in the hangar.