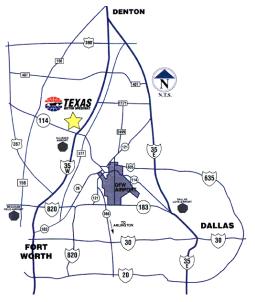

### Note: This event typically fills up – so don't delay your registration!

Our full Hospitality will be held Friday night from 6 to 10 p.m. at the host hotel, the <u>Hampton Inn and Suites</u> by the Alliance Airport (817-439-0400); located 4.6 miles south of *Texas Motor Speedway* on I-35W at Exit #66. Room rates include a free deluxe continental breakfast, coffeemakers, and plenty of parking. King-size or double rooms, with double occupancy are \$89; and one-bedroom suites (king-size bed and sleeper couch) are \$109. Make your reservations no later than 09/02/11, for the group rate; tell them you are with the *Cowtown Vettes Event*; or <u>book it online</u>. A list of nearby restaurants will be in your event booklet which will be emailed prior to the event.

# Hampton Inn & Suites-Alliance Airport

Exit I-35W at Exit #66, Westport Parkway, approximately 20 miles North of downtown Fort Worth & 20 miles South of Denton. The Hotel is 4.8 miles South of TMS (I-35W & Hwy 114).