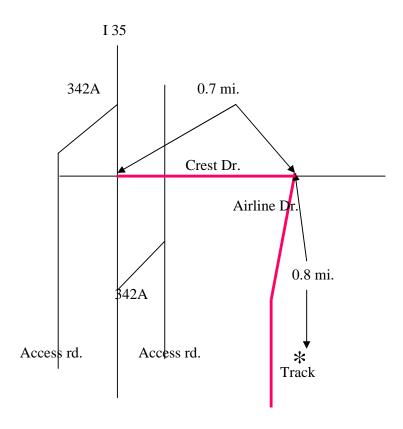

Registration: Opens 7:00 AM Closes FCO

Region: Southwest

Drivers Meeting Time: 8:00 AM Entry Fee \$13

First Car Out : After DM Location Description: **TSTC Airport** 

Waco, TX

Exhaust: Open\_\_\_ Closed XX
Speed Events: Hi\_\_ Low XX