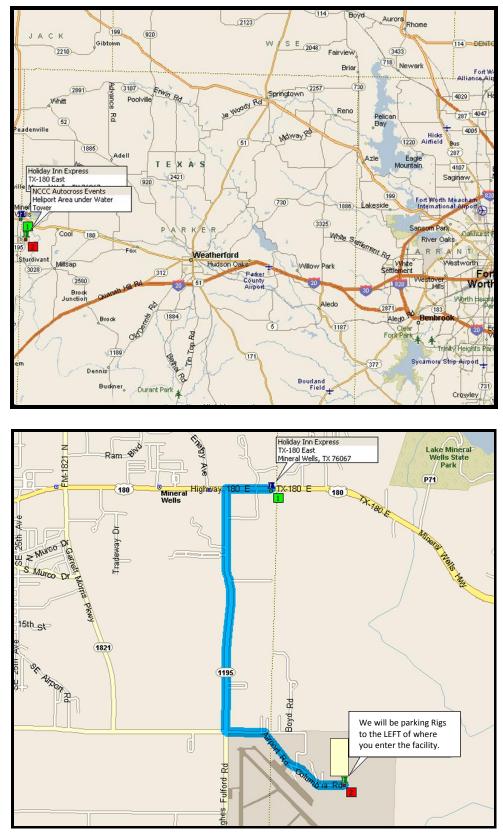

## **EVENT LOCATION DIRECTIONS**

NOTE: In High Speed Events: 1. All roadsters must have roll bars as outlined under Section on Technical Inspection For Speed Events. 2. Fire extinguisher (min. 5 BC) required in All groups and classes. 3. It is highly recommended (required in Group 3) that all competing cars be equipped with roll bars or roll cages. 4. All entrants must be High Speed Certified and fire suits are required for Group 3.