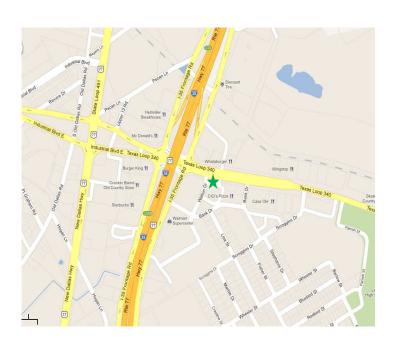

There will be a Governors meeting at El Conquistador restaurant in Bellmead Saturday night at 7pm. (901 N. Loop 340 Map below)

A list of local hotels is being provided since no host hotel was secured for this event.