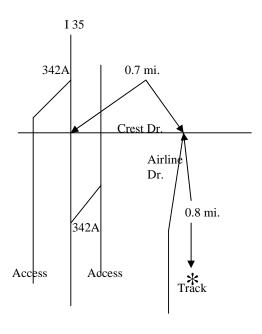

eing provided since no host hotel was secured for this event.

Old Main Lodge 1801 Development Blvd. 254-799-9997 Holiday Inn 215 Dutton Ave 254-753-0316 Comfort Inn 1508 N. I35 254-799-9989

Fairfield Inn 4257 N. I35 254-227-6867 Hampton Inn 4259 N. I35 254-523-0566



## NATIONAL COUNCIL OF CORVETTE CLUBS, INC. CEN-TEX and MID-COAST CORVETTE CLUB

Sanction # SW-200-068 thru 071 and SW-170-058 thru 067

Type of Event: LS Autocross #1,2,3,4,5,6,7,8,9,10,11,12,13,14

Date: May 19<sup>th</sup> & 20<sup>th</sup>, 2012 Clubs: Cen Clubs: Cen-Tex and Mid-Coast

Registration: Opens 7:00 AM Closes FCO

Region: Southwest

Drivers Meeting Time: 8:00 AM Entry Fee \$15

Location Description: TSTC Airport First Car Out Time: 8:15 AM

Waco, TX

Exhaust: Open\_\_\_\_ Closed XX Speed Events: Hi Low XX





**Event Chairman:** Governor: Name: Joe Reese Craig Kamradt

Note: In a high-speed event, all roadsters must have roll bars as outlined under Section on Technical Inspection for Speed Event. It is highly recommended that all competing cars be equipped with rollbars at high-speed events. Fire extinguisher (min. 5BC) required in all groups and classes at high-speed events.

| ddress                                                                                                                                                                                     |                                                                                                                                                      | Class:                                                                       | SW