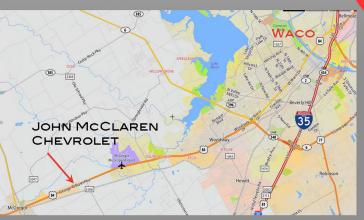

There is room for car trailers to be parked behind the dealership for those who may tow their Corvette. The dealership is located at Hwy 84 East 1015 McGregor Drive, McGregor, Texas. Registration will be between 8:00 am and 10:00 am with judging from 10:00 am to 1:00 pm and the awards presentation at 3 pm.

### **DIRECTIONS**