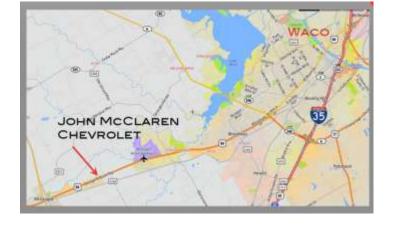

There is room for car trailers to be parked behind the dealership for those who may tow their Corvette. The dealership is located at Hwy 84 East 1015 McGregor Drive, McGregor, Texas. Registration will be between 8:00 am and 10:00 am with judging from 10:00 am to 1:00 pm and the awards presentation at 3 pm.

### **DIRECTIONS**