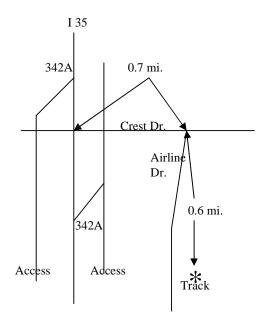

## Tejas Vettes, SJCC Cen-Tex Corvette Club

Tejas Vettes, SJCC, and Cen-Tex Corvette Club invite you to our NCCC event for 2012. Come to Waco and join us for 12 low speed autocrosses at the TSTC airport on October 27/28. Proceeds from autocross 12 (SJCC) will got to the SW Region Hallett Fund. As always, we will do our best to maintain a fast, cone free, fun-filled course and plan to be running on the tarmac north of where we have been running.

Date: Oct 27<sup>th</sup> & 28<sup>th</sup>, 2012 Clubs: Cen-Tex and TCCC

Registration: Opens 7:00 AM Closes FCO

Region: Southwest

Drivers Meeting Time: 8:00 AM Entry Fee \$15

First Car Out Time: 8:15 AM Location Description: TSTC Airport

Waco, TX

Exhaust: Open\_\_\_ Closed XX
Speed Events: Hi\_\_\_ Low XX

Event Chairmen: Governors:

Name: Neil Fox, Craig Kamradt Neil Fox, Craig Kamradt, Marlene Pattillo

Note: In a high-speed event, all roadsters must have roll bars as outlined under Section on Technical Inspection for Speed Event. It is highly recommended that all competing cars be equipped with rollbars at high-speed events. Fire extinguisher (min. 5BC) required in all groups and classes at high-speed events.