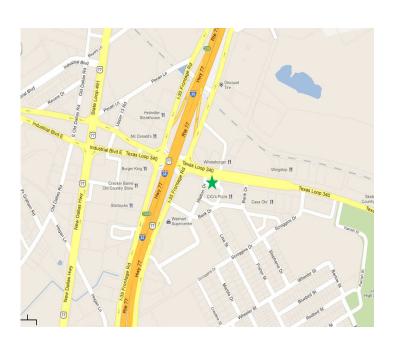

## Tejas Vettes, SJCC Cen-Tex Corvette Club

Tejas Vettes, SJCC, and Cen-Tex Corvette Club invite you to our NCCC event for 2012. Come to Waco and join us for 12 low speed autocrosses at the TSTC airport on October 27/28. Proceeds from autocross 12 (SJCC) will got to the SW Region Hallett Fund. As always, we will do our best to maintain a fast, cone free, fun-filled course and plan to be running on the tarmac north of where we have been running.

Date: Oct 27<sup>th</sup> & 28<sup>th</sup>, 2012 Clubs: Cen-Tex and TCCC

Registration: Opens 7:00 AM Closes FCO

Region: Southwest

Drivers Meeting Time: 8:00 AM Entry Fee \$15

First Car Out Time: 8:15 AM Location Description: TSTC Airport

Waco, TX

Exhaust: Open\_\_\_ Closed XX
Speed Events: Hi\_\_\_ Low XX

Event Chairmen: Governors:

Name: Neil Fox, Craig Kamradt Neil Fox, Craig Kamradt, Marlene Pattillo

Note: In a high-speed event, all roadsters must have roll bars as outlined under Section on Technical Inspection for Speed Event. It is highly recommended that all competing cars be equipped with rollbars at high-speed events. Fire extinguisher (min. 5BC) required in all groups and classes at high-speed events.