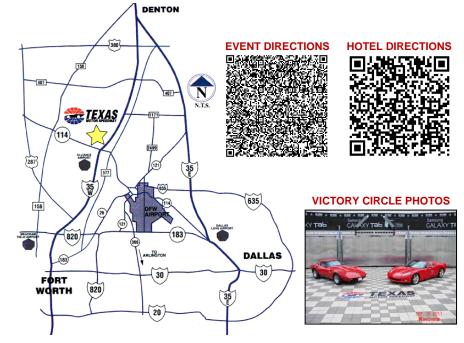

#### Note: This event typically fills up - so don't delay your registration!

Our full hospitality will be held Friday night from 6 to 10 p.m. at the host hotel, the *Hampton Inn and Suites* by the Alliance Airport (817-439-0400); located 4.6 miles south of *Texas Motor Speedway* on I-35W at Exit #66. Room rates include a free deluxe continental breakfast, coffeemakers, and plenty of parking. King-size or double rooms, with double occupancy are \$89; and one-bedroom suites (king-size bed and sleeper couch) are \$109. Make your reservations no later than 09/01/12, for the group rate; tell them you are with the *Cowtown Vettes Event*; or <u>book it online</u>. A list of nearby restaurants will be in your event booklet which will be emailed prior to the event.

BRCC GOVERNOR: NEAL BELLAMY

DIRECTIONS to host <u>hotel</u>: Hampton Inn & Suites-

# Alliance Airport

Exit I-35W at Exit #66, Westport Parkway, approximately 20 miles North of downtown Fort Worth & 20 miles South of Denton. The Hotel is 4.8 miles South of TMS (I-35W & Hwy 114).

Hotel Phone # 817-439-0400

This competition weekend consists of **twelve low-speed autocross events**, on the *TMS* road course, to be run on Saturday and Sunday. Entrance to the track will open at 7 a.m. on Saturday and Sunday with entrant checkin and tech beginning shortly thereafter. If you prefer to walk the course, it should be done prior to the drivers meeting however; a parade lap will be provided immediately following the Driver's Meeting. The *TMS* concessions will be open for the food & beverage needs of our participants and guests. *TMS Victory Circle* will be open for pictures, so bring your camera. We are offering dinner at the host hotel on Saturday night at 6:30 p.m. Dinner is offered again for participants and guests however; <u>all dinner reservations</u> must be received by 9/10/12. Weather permitting; participants and workers will enjoy *Speedway Laps on the TMS Oval* Sunday morning in their Corvettes, starting at 7:30 a.m.