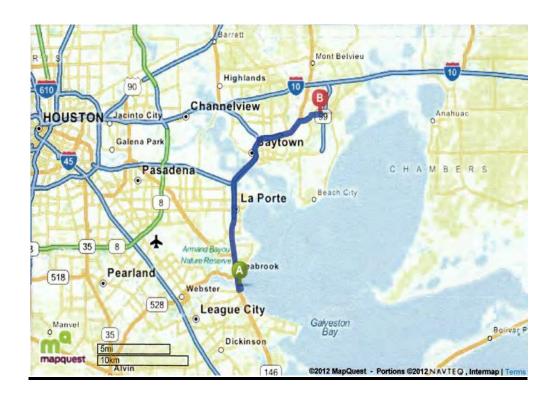

#### From Kemah to Royal Purple Raceway in Baytown

# From Kemah to Royal Purple Raceway in Baytown

South on Kipp Avenue toward 3<sup>rd</sup> street

Right on 7<sup>th</sup> Street

Right on TX-146

Right on FM 565

Royal Purple Raceway 2525 South FM 565 is on the left