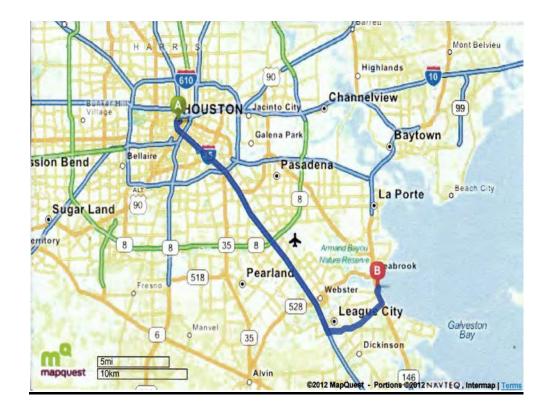

#### From Downtown Houston to Kemah

## From Downtown Houston to Kemah

Take 45 south to exit 25 FM-528 / Alvin. Stay straight to go onto Gulf Freeway Turn left onto FM-528 E/W NASA Road 1. Continue to follow W Nasa Road 1. Turn slight left to take the ramp toward Nasa Road 1 E Merge onto NASA Bypass. Nasa Bypass becomes E Nasa Road 1/ FM-528/Nasa Blvd. Turn right onto Bayport Blvd/TX-146 continue to follow TX-146 Turn left onto 6<sup>th</sup> Street Take the 3<sup>rd</sup> left onto Kipp Avenue. Look for SJCC trailer