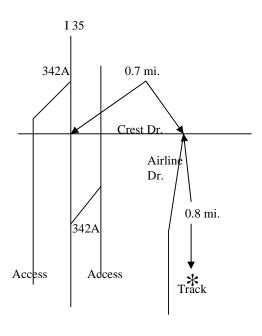

Registration: Opens 7:00 AM Closes FCO

Region: Southwest

Drivers Meeting Time: 8:00 AM Entry Fee \$15

First Car Out Time: 8:15 AM Location Description: **TSTC Airport** 

Waco, TX

Exhaust: Open\_\_\_ Closed XX
Speed Events: Hi Low XX