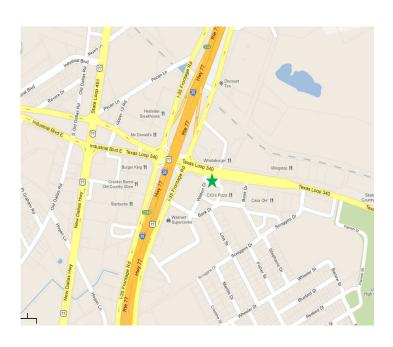

Registration: Opens 7:00 AM Closes FCO

Region: Southwest

Drivers Meeting Time: 8:00 AM Entry Fee \$15

First Car Out Time: 8:15 AM Location Description: **TSTC Airport** 

Waco, TX

Exhaust: Open\_\_\_ Closed XX
Speed Events: Hi Low XX