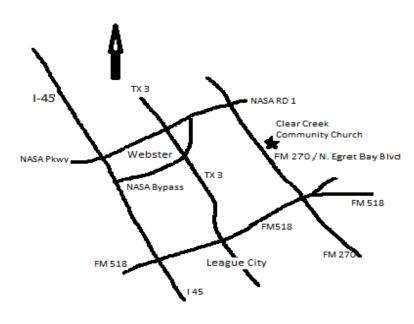

## OUTLINE

**DATE:** OCT. 19, 2013 **SANCTION #: SW-568-008** TYPE OF EVENT: FUNKHANA **EVENT CHAIRPERSON: GOVERNOR: NAME:Bob Pattillo NAME:Bob Pattillo** ADDRESS:13723 Cedar Ln / Old ADDRESS:13723 Cedar Ln / Old River-Winfree, TX 77537-9261 **River-Winfree, TX 77537-9261** PHONE:(281) 385-2707 PHONE:(281) 385-2707 **SANCTION #: SW-063-008** TYPE OF EVENT: GIMICK RALLYE **SANCTION #: SW-063-009** TYPE OF EVENT: CHANCE RALLYE **EVENT CHAIRPERSON GOVERNOR: NAME:**Marlene Pattillo **NAME:**Marlene Pattillo ADDRESS:13723 Cedar Ln / Old ADDRESS:13723 Cedar Ln / Old River-Winfree, TX 77537-9261 River-Winfree, TX 77537-9261 PHONE:(281) 385-2707 PHONE:(281) 385-2707 **REGISTRATION: OPENS:Immediately** CLUB: CMCT/SJCC CLOSES: Oct 19, 2013 drivers meeting **REGION: Southwest ENTRY FEE:** <u>see registration form</u> **DRIVERS MEETING TIME: 9:45 am** FIRST CAR OUT TIME: After Drivers Mtg **LOCATION: Clear Creek Community Church** 999 FM 270 N

#### MAP AND EVENT INFORMATION:

Entrant check-in, registration, and tech will begin at 9:00 am. Funkhana will start at 10am and conclude at noon. Rallyes: These simultaneous events will commence at noon, or as each car completes the Funkhana.