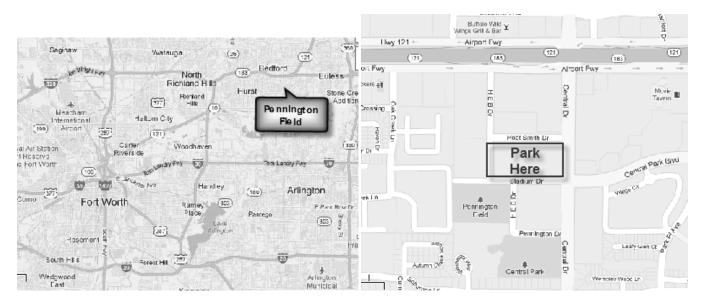

Pennington Field is in Bedford, Texas off of Highway 121/183 near Fort Worth. We will be using the 4 acre parking lot as a track and staging area. The parking lot on the south side of the track will be used for rig parking. We will start Sunday morning at 7:00 AM with sign-in and tech inspection. The driver's meeting will start around 8:15 AM with a course walk-through then 1<sup>st</sup> car out following afterward.

CLOSES: Before Driver's Mtg

DRIVERS MEETING TIME: 8:15 AM ENTRY FEE: \$10 per event

FIRST CAR OUT: after drivers meeting

LOCATION: Pennington Field 1501 Central Dr

Bedford, TX 76022

SPEED EVENTS: \*HIGH SPEED:\_\_\_\_\_ LOW SPEED:\_XX\_\_\_\_