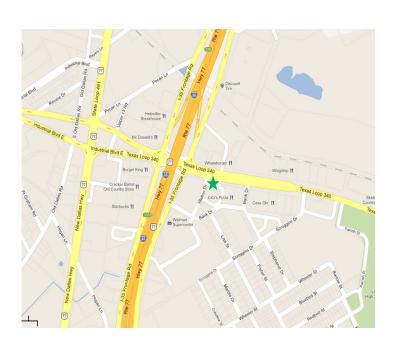

Registration: Opens 7:00 AM Closes FCO

Region: Southwest

Drivers Meeting Time: 8:00 AM Entry Fee \$15

Location Description: TSTC Airport First Car Out Time: FDM

Waco, TX

Exhaust: Open\_\_\_\_ Closed XX Speed Events: Hi\_\_\_\_ Low XX