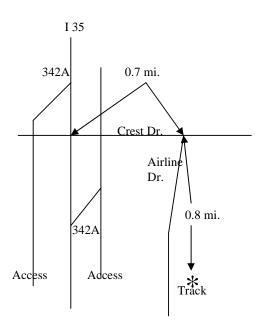

Registration: Opens 7:00 AM Closes FCO

Region: Southwest

Drivers Meeting Time: 8:00 AM Entry Fee \$15

Location Description: TSTC Airport First Car Out Time: FDM

Waco, TX

Exhaust: Open\_\_\_\_ Closed XX Speed Events: Hi\_\_\_\_ Low XX