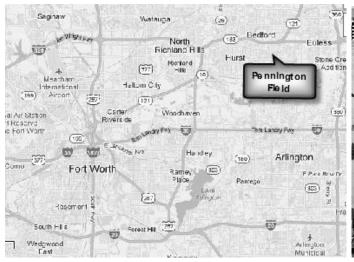

Pennington Field is in Bedford, Texas off of Highway 121/183 near Fort Worth. **Due to construction in the area, traffic is thicker and the roads will look different from last year.** As far as we can tell, the Central Dr exit will be open. We will be using the South Parking Lot as the rig parking and pit area. The North Parking Lot will be the track, just like we ran it last year. We will start Sunday morning at 7:00 AM with sign-in and tech inspection. The driver's meeting will start around 8:15 AM with a course walk-through then 1<sup>st</sup> car out following afterward.