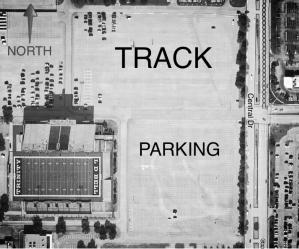

Pennington Field is in Bedford, Texas off of Highway 121/183 near Fort Worth. **Due to construction in the area, traffic is thicker and the roads will look different from last year.** As far as we can tell, the Central Dr exit will be open. We will be using the South Parking Lot as the rig parking and pit area. The North Parking Lot will be the track, just like we ran it last year. We will start Sunday morning at 7:00 AM with sign-in and tech inspection. The driver's meeting will start around 8:15 AM with a course walk-through then 1<sup>st</sup> car out following afterward.