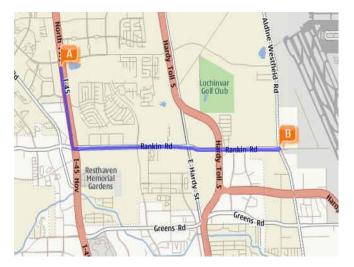

#### MAP AND EVENT INFORMATION

### **DIRECTIONS to Track:**

Exit I-45 @ Airtex #62 (from north). Head east on Rankin and continue to Aldine Westfield. Turn left onto Aldine Westfield; turn Right @ (B) Houston Police Academy, 17000 Aldine Westfield Rd., Houston, TX 77073. Enter the first main parking entry gate and follow that street back to the track.