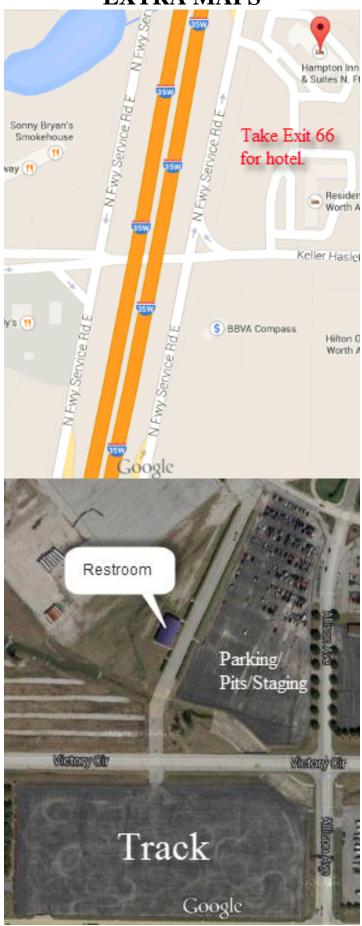

There are gas stations near the track, but no restaurants are very close. We may or may not have time to stop for a lunch break, so come prepared.

This year we are hosting a bare-bones event; there will be no t-shirts or trophies awarded. There will be a **Governor's Meeting Saturday, June 13<sup>th</sup>, at the Hampton Inn and Suites in Fort Worth. Rooms are \$94 per night with the Corvette Club rate.** Book before May 30th (13600 N I-35W, Fort Worth, 76177—817-439-0400). Here's the link for the hotel: http://hamptoninn.hilton.com/en/hp/groups/personalized/F/FTWHSHX-CTJ-20150613/index.jhtml?WT.mc\_id=POG

#### **EXTRA MAPS**