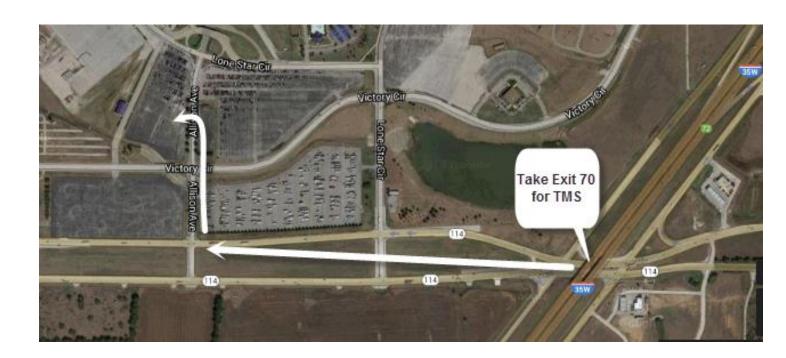

# Wild West Vette Fest 2015

Texas Outlaws Corvette Club invites you to our Wild West Vette Fest at Texas Motor Speedway on Sunday, June 14<sup>th</sup>. We are hosting **7 Low-Speed Autocrosses!** 

We will kick things off Sunday morning with sign-in and tech inspection from 7:00 to 8:00 AM at the **TMS Bus Lot**. Pits and Staging will be in the Silver Parking Lot next to the outside bathroom facility. The drivers meeting will start at 8:00 AM or as soon as we finish tech. There will be an official course walk through. First car out will be as soon as we clear the course of walkers.