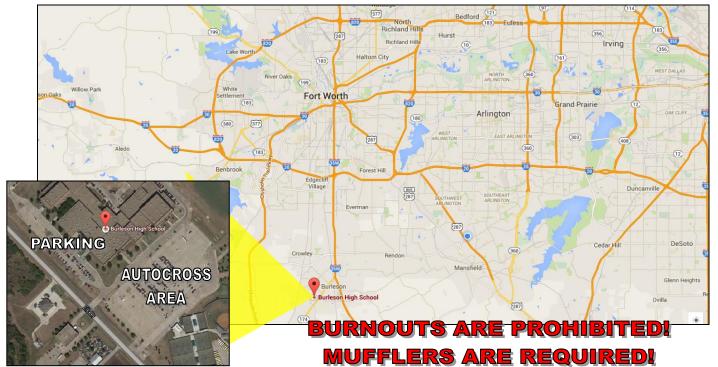

Event Chairperson: Doug McMahan

See Below

100 Elk Drive

**Burleson, Texas** 

Cowtown Vettes invites you to join us for our NCCC Event Training and Practice Autocross being held at the Burleson High School Stadium. This is a non-sanctioned NCCC event to assist with worker training and to enjoy our Corvette!