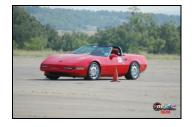

## **2015 NCCC Event Training & Practice Autocross**

Saturday, June 20, 2015

Type of Event:

Region/Club:

Entry Fee:

Location:

Low-Speed Autocross (non-sanctioned)

SW-055

Event Chairperson: Doug McMahan

See Below

100 Elk Drive

**Burleson, Texas** 

Cowtown Vettes invites you to join us for our NCCC Event Training and Practice Autocross being held at the Burleson High School Stadium. This is a non-sanctioned NCCC event to assist with worker training and to enjoy our Corvette!