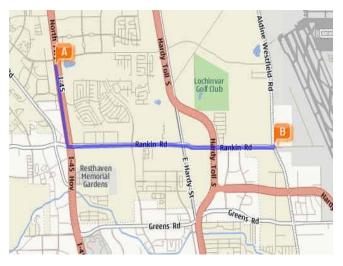

#### MAP AND EVENT INFORMATION

#### **DIRECTIONS to Track:**

Exit I-45 @ Airtex #62 (from north). Head east on Rankin and continue to Aldine Westfield. Turn left onto Aldine Westfield; turn Right @ (B) Houston Police Academy, 17000 Aldine Westfield Rd., Houston, TX 77073. Enter the first main parking entry gate and follow that street back to the track.