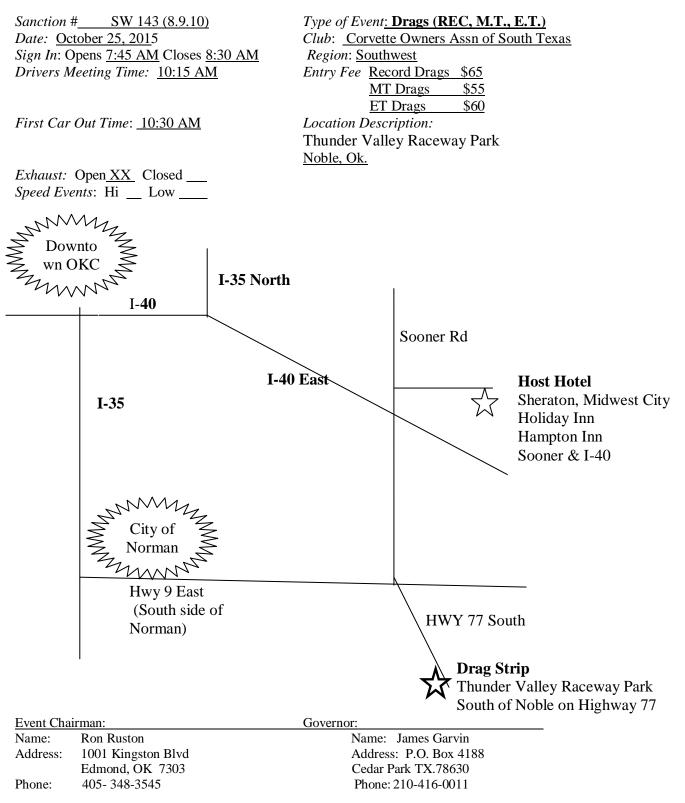

# NATIONAL COUNCIL OF CORVETTE CLUBS, INC.

## **OKC Fall Festival**

Sanction SW 143 (1-7)Type of Event: Low Speed Autocross #1, thru 7Date:October 24, 2015Club:Corvette Owners Assn. of South Texas

Sign In: Opens 7:30 AM Closes 8:45 AMRegion:Autocross Drivers Meeting Time: 8:45 AMEntry FeeFirst Car Out Time: 9:00 AMLocation T

*Exhaust:* Open\_ Closed <u>XX</u> *Speed Events:* Hi Low <u>XX</u> 

 Region:
 Southwest

 Entry Fee:
 Autocross
 \$18 ea

 Location Description:
 Edmond Fire Dept. Training Center

 I-35 North and Covell Road
 Edmond, OK.