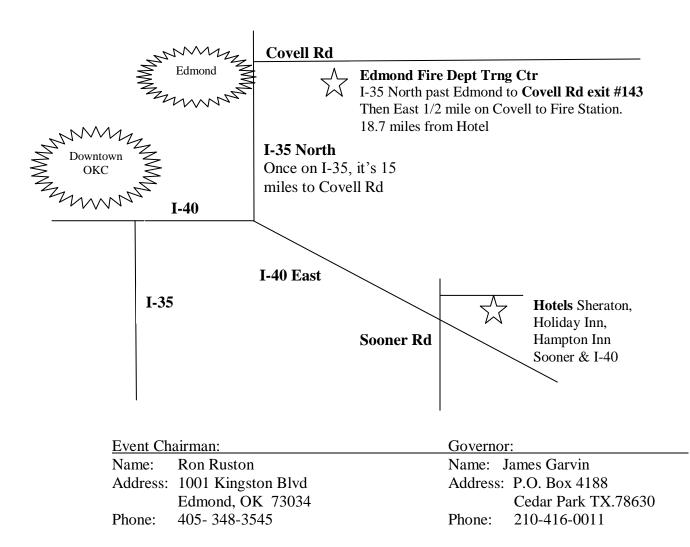

<u>Lodging:</u> : WE DO NOT HAVE A HOST HOTEL – Hotels in the area - Sheraton (our former host) located at 5800 Will Rogers Midwest City, OK. From I-35 take I-40 East, Exit on 156A Sooner Rd. Turn North (left) on Sooner. Go one block, then turn East (right) on Will Rogers. Hampton Inn and Holiday Inn Express are both next to the large parking area.

*Exhaust:* Open\_ Closed <u>XX</u> *Speed Events:* Hi Low <u>XX</u> 

 Region:
 Southwest

 Entry Fee:
 Autocross
 \$18 ea

 Location Description:
 Edmond Fire Dept. Training Center

 I-35 North and Covell Road
 Edmond, OK.