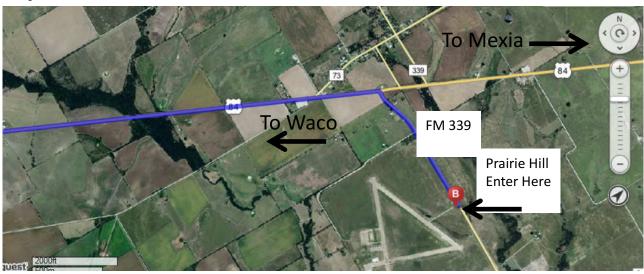

Your GPS may not find this so the included map and directions are your guide.

A list of local hotels is being provided since no host hotel was secured for this event.

Best Western Mexia 18 miles from track 1313 E. Milam St. Mexia, Tx. 76667 254-562-0200

Mart Texas

Exhaust: Open\_\_\_ Closed XX
Speed Events: Hi\_\_ Low XX

http://prairiehilldragway.com/

From S 135: Take exit 339 (Loop 340) Rt on 340 To Hwy 84/31 (.7 Mi)

Left on 84 (18.2 mi)

Rt on 339 (.9 mi) Track entrance is on the right.

**From West,** (This would be a good way to the track if coming from the North on I35. Take HWY 2114 Exit)

Take SH 2114 east through West. Changes to SH 2311 in .8 mi.

Go 12.2 mi on 2311 then left on SH 31 (2.8 mi)

Turn right on FM 939 (5.4 mi), then left on Hwy 84 (6 mi), the right on FM 339. Track entrance is on the right .9 mi FM339

Note: In a high-speed event, all roadsters must have roll bars as outlined under Section on Technical Inspection for Speed Event. It is highly recommended that all competing cars be equipped with rollbars at high-speed events. Fire extinguisher (min. 5BC) required in all groups and classes at high-speed events.