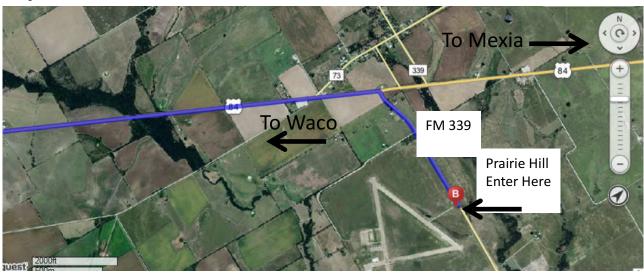

To keep costs to a minimum, there will be no awards, shirts, or trophies. Our goal is to provide you with thrills, not frills.

Your GPS may not find this so the included map and directions are your guide.

http://prairiehilldragway.com/

From S I35: Take exit 339 (Loop 340) Rt on 340 To Hwy 84/31 (.7 Mi)

Left on 84 (18.2 mi)

Rt on 339 (.9 mi) Track entrance is on the right.

**From West,** (This would be a good way to the track if coming from the North on I35. Take HWY 2114 Exit)

Take SH 2114 east through West. Changes to SH 2311 in .8 mi.

Go 12.2 mi on 2311 then left on SH 31 (2.8 mi)

Turn right on FM 939 (5.4 mi), then left on Hwy 84 (6 mi), the right on FM 339. Track entrance is on the right .9 mi FM339