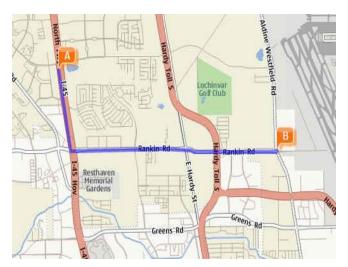

#### MAP AND EVENT INFORMATION

#### **DIRECTIONS to Track:**

Exit I-45 @ Airtex #62 (from north). Head east on Rankin and continue to Aldine Westfield. Turn left onto Aldine Westfield; turn Right @ (B) Houston Police Academy, 17000 Aldine Westfield Rd., Houston, TX 77073. Enter the first main parking entry gate and follow that street back to the track.