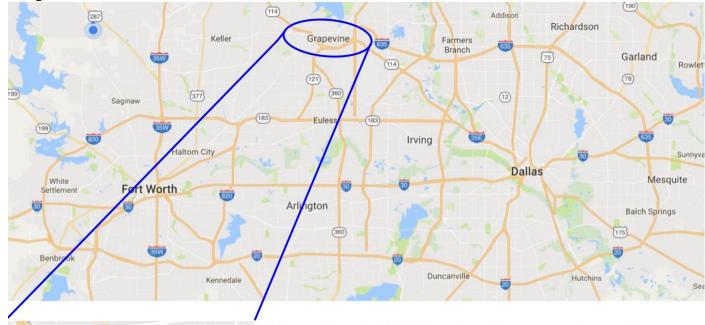

# Bash

Texas Outlaws Corvette Club invites you to our 40<sup>th</sup> Anniversary Bash at **Classic Chevrolet in Grapevine**, **Texas on Saturday**, **April 22**, **2017**. We are hosting a People's Choice Car Show, a Funkhana and a Gimmick Rallye!

Drivers Meeting Time: 10:00 AM

Entry Fee: \$20.00 per event

Location: Classic Chevrolet

Exhaust: Closed 1101 West Hwy 114
Grapevine, TX 76051

Sanction # SW-198-002 Club: Texas Outlaws Corvette Club

Type of Event: Funkhana Region: Southwest

Date: April 22, 2017

Entrant Sign-in Opens: 9:00 AM Closes: 10:00 AM

Drivers Meeting Time: 10:00 AM
First Car Out:: After Car Show
Exhaust: Closed

Entry Fee: \$20.00 per event
Location: Classic Chevrolet
1101 W Hwy 114

Grapevine, TX 76051

Sanction # SW-198-003 Club: Texas Outlaws Corvette Club

Type of Event: Gimmick Rallye Region: Southwest

Date: April 22, 2017

Entrant Sign-in Opens: 9:00 AM Closes: 10:00 AM

Drivers Meeting Time: 10:00 AM

First Car Out:: 2:00 PM

Entry Fee: \$20.00 per event

Location: Classic Chevrolet

First Car Out:: 2:00 PM

Exhaust: Closed

Location: Classic Chevrolet

1101 W Hwy 114

Grapevine, TX 76051