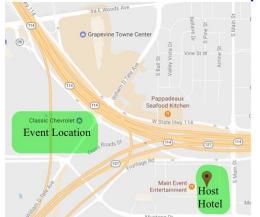

# Bash

Texas Outlaws Corvette Club invites you to our 40<sup>th</sup> Anniversary Bash at **Classic Chevrolet in Grapevine**, **Texas on Saturday**, **April 22**, **2017**. We are hosting a People's Choice Car Show, a Funkhana and a Gimmick Rallye!

#### Host Hotel: Holiday Inn Express Grapevine

309 State Highway 114 Grapevine, Texas 76051 817-442-5919 Corvette Club Rate \$109

Click Here to Reserve Your Room