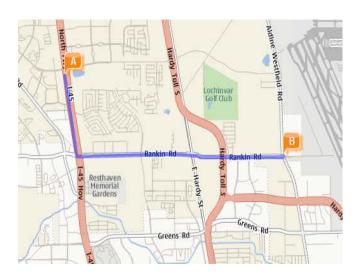

#### MAP AND EVENT INFORMATION

#### **DIRECTIONS to Track:**

Exit I-45 @ Airtex #62 (from north). Head east on Rankin and continue to Aldine Westfield. Turn left onto Aldine Westfield; turn Right @ (B) Houston Police Academy, 17000 Aldine Westfield Rd., Houston, TX 77073. Enter the first main parking entry gate and follow that street back to the track.