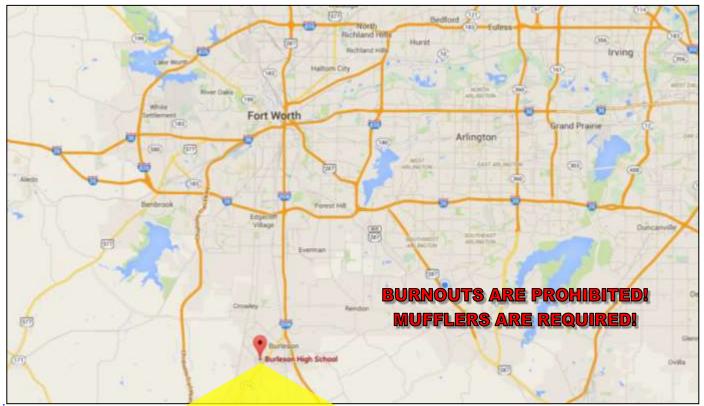

## "Living the Legacy" - SWR 1st Choice Events April 9-10 – Hosted by Cowtown Vettes (CTV)

OFFICIAL EVENT FLYER

Join Cowtown Vettes (CTV) for the 2nd Annual Larry Hoaldridge Memorial Event, consisting of fourteen lowspeed autocrosses. We will host seven autocross events (CTV Sanctions) on Saturday and seven autocross events (CTV, CCT & BRCC Sanctions) on Sunday. The autocross events will be held at Burleson High School in Burleson, TX. Lunch meal tickets will be provided both days, with your full registration package. A "Living the Legacy" hospitality will be Saturday evening from 6pm to 9pm and FTD awards will be presented at the host hotel (Hampton Inn - 13251 Jake Ct, Burleson, TX 76028).

Entrant check-in and tech: will begin on Saturday & Sunday at 7:30 AM, at the track. There will be no class changes after cars are teched unless the car breaks and the break is verified by tech.

Autocross: We will have a fun but technical clean course setup for your enjoyment. Registration ends when the driver's meeting starts; with the first car out immediately following the parade lap.