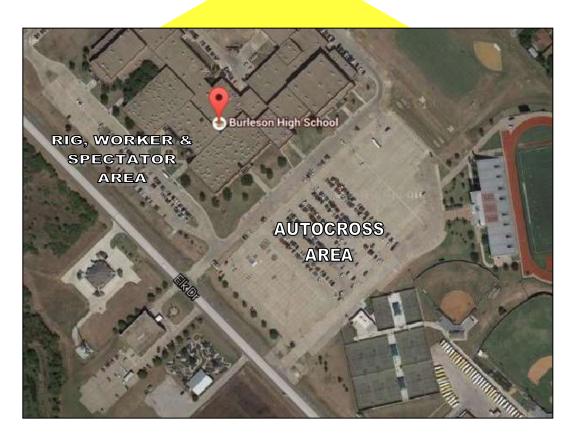

## "Living the Legacy" - SWR 1st Choice Events April 9-10 – Hosted by Cowtown Vettes (CTV)

OFFICIAL EVENT FLYER

Join Cowtown Vettes (CTV) for the 2nd Annual Larry Hoaldridge Memorial Event, consisting of fourteen lowspeed autocrosses. We will host seven autocross events (CTV Sanctions) on Saturday and seven autocross events (CTV, CCT & BRCC Sanctions) on Sunday. The autocross events will be held at Burleson High School in Burleson, TX. Lunch meal tickets will be provided both days, with your full registration package. A "Living the Legacy" hospitality will be Saturday evening from 6pm to 9pm and FTD awards will be presented at the host hotel (Hampton Inn - 13251 Jake Ct, Burleson, TX 76028).

Entrant check-in and tech: will begin on Saturday & Sunday at 7:30 AM, at the track. There will be no class changes after cars are teched unless the car breaks and the break is verified by tech.

Autocross: We will have a fun but technical clean course setup for your enjoyment. Registration ends when the driver's meeting starts; with the first car out immediately following the parade lap.

Early-Registration Package Entry must be postmarked by Friday April 1st.

There will be Trophies for group FTD. Rigs & Cars may not be left at the track either night.

| Event Coordinator:<br>Date: | Larry Schaapveld Co-Chair: James Little April 9, 2022             | Governor:<br>Type of Event:<br>Club: | Norman Walker (CTV) Low Speed Autocross Cowtown Vettes (CTV) Burleson High School 100 Elk Drive Burleson, TX 76028 |  |  |
|-----------------------------|-------------------------------------------------------------------|--------------------------------------|--------------------------------------------------------------------------------------------------------------------|--|--|
| Registration                | Opens: Immediately Closes: April 9, 2022 – start of Driver's Mtg. | Location:                            |                                                                                                                    |  |  |
| First Car Out:              | Following Drivers Meeting & Parade Laps                           |                                      |                                                                                                                    |  |  |
| Drivers Meeting:            | 8:30 a.m. Saturday                                                | Sanctions:                           | SW-055-001 thru 007                                                                                                |  |  |
| <b>Event Coordinator:</b>   | Larry Schaapveld Co-Chair: James Little                           | Governor:                            | Norman Walker (CTV)                                                                                                |  |  |
| Date:                       | April 10, 2022                                                    | Type of Event:                       | Low Speed Autocross                                                                                                |  |  |
|                             |                                                                   | Club:                                | Cowtown Vettes (CTV)                                                                                               |  |  |
| Registration                | Opens: Immediately                                                | Location:                            | Burleson High School                                                                                               |  |  |
|                             | Closes: April 10, 2022 – start of Driver's Mtg.                   |                                      | 100 Elk Drive                                                                                                      |  |  |
| First Car Out:              | Following Drivers Meeting & Parade Laps                           |                                      | Burleson, TX 76028                                                                                                 |  |  |
| Drivers Meeting:            | 8:30 a.m. Saturday                                                | Sanctions:                           | SW-055-008 thru 010                                                                                                |  |  |
| <b>Event Coordinator:</b>   | Larry Schaapveld Co-Chair: James Little                           | Governor:                            | Paul Wolter (CCT) or RCD                                                                                           |  |  |
| Date:                       | April 10, 2022                                                    | Type of Event:                       | Low Speed Autocross                                                                                                |  |  |
|                             |                                                                   | Club:                                | Corvette Club of Texas (CCT)                                                                                       |  |  |
| Registration                | Opens: Immediately                                                | Location:                            | Burleson High School                                                                                               |  |  |
|                             | Closes: April 10, 2022 – start of Driver's Mtg.                   |                                      | 100 Elk Drive                                                                                                      |  |  |
| First Car Out:              | Following Drivers Meeting & Parade Laps                           |                                      | Burleson, TX 76028                                                                                                 |  |  |
| <b>Drivers Meeting:</b>     | 8:30 a.m. Sunday                                                  | Sanctions:                           | SW-074-001 thru 002                                                                                                |  |  |
| <b>Event Coordinator:</b>   | Larry Schaapveld Co-Chair: James Little                           | Governor:                            | Robert Williams (BRCC) or RCD                                                                                      |  |  |
| Date:                       | April 10, 2022                                                    | Type of Event:                       | Low Speed Autocross                                                                                                |  |  |
|                             |                                                                   | Club:                                | <b>Brazos River Corvette Club</b>                                                                                  |  |  |
| Registration                | Opens: Immediately                                                | Location:                            | Burleson High School                                                                                               |  |  |
|                             | Closes: April 10 – start of Driver's Mtg.                         |                                      | 100 Elk Drive                                                                                                      |  |  |
| First Car Out:              | Following Drivers Meeting & Parade Laps                           |                                      | Burleson, TX 76028                                                                                                 |  |  |
|                             |                                                                   |                                      |                                                                                                                    |  |  |