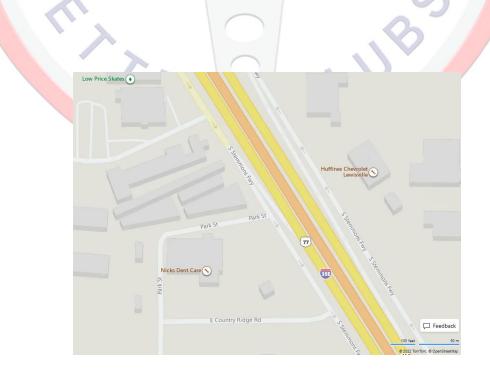

## Huffines Chevrolet – Lewisville

1400 South Stemmons Freeway, Exit 449

Lewisville, TX 75067

``

## Huffines Chevrolet – Lewisville

1400 South Stemmons Freeway, Exit 449

Lewisville, TX 75067

#### Directions:

The venue for these events is Huffines Chevrolet – Lewisville; 1400 South Stemmons Freeway, Exit 449; Lewisville, Texas 75067. To clarify: Stemmons Freeway is most often know as interstate I-35E.

Arriving at Lewisville, Texas from the south on I-35E notthbound, take exit #449 and continue driving northbound on the frontage road for approx. 7/10ths of a mile. The dealership will be on the right hand side. Look for the sign to direct you to the appropriate entrance for the event(s).

Arriving at Lewisville, Texas from the north on I-35E southbound, take exit #449, cross over the freeway (I-35) and continue driving northbound on the frontage road for approx. 1/2 of a mile. The dealership will be on the right hand side. Look for the sign to direct you to the appropriate entrance for the event(s).

Most important: Scheduled road construction to the I-35 frontage road wasa projected to begin a few days prior to the start of the scheduled events which might alter the entrance to the dealership. As of this updated flyer, road construction has not been an issue. Please review the latest event flyer before traveling to the event in case the driving directions are updated.