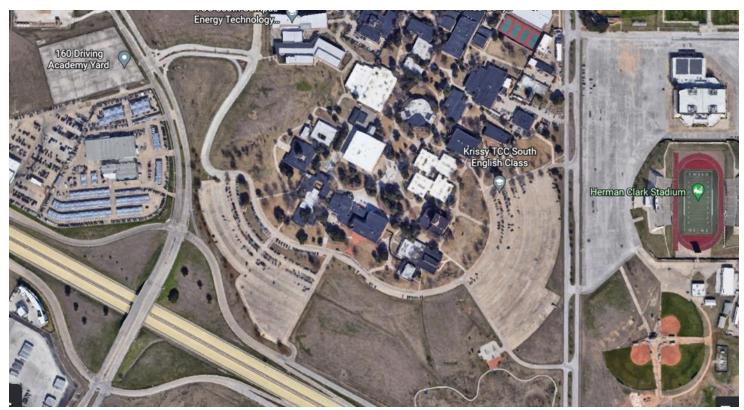

# "Pursing the Passion" – SWR 1<sup>st</sup> Choice Events April 15th-16th – Hosted by Cowtown Vettes (CTV)

**OFFICIAL EVENT FLYER** 

Join Cowtown Vettes (CTV) for the 3nd Annual Larry Hoaldridge Memorial Event, consisting of fourteen low-speed autocrosses. We will host seven autocross events on Saturday and seven autocross events on Sunday. The autocross events will be held at Tarrant County College-South Campus Fort Worth, TX. Lunch meal tickets will be provided both days, with your <u>full registration</u> package. A "Pursing the Passion" hospitality will be Saturday evening from 6:30pm to 8:00pm and FTD awards will be presented at the host hotel (Best Western Plus 3230 Forest Hill Circle Fort Worth, TX 76140).

Early-Registration Package Entry must be postmarked by Saturday April 1, 2023.

Rigs & Cars may be left at the track both Friday and Saturday night (In the Parking Lot South of the Flag Poles)

| ,                         | , ,                                             | 5 1            | ,                                 |
|---------------------------|-------------------------------------------------|----------------|-----------------------------------|
| <b>Event Coordinator:</b> | Larry Schaapveld Co-Chair: James Little         | Governor:      | Robert Williams (BRCC)            |
|                           | April 15, 2023                                  | Type of Event: | Low Speed Autocross               |
|                           |                                                 | Club:          | <b>Brazos River Corvette Club</b> |
| Registration              | Opens: Immediately                              | Location:      | TCC - South Campus                |
|                           | Closes: April 15, 2023 – start of Driver's Mtg. |                | 5301 Campus Drive                 |
| First Car Out:            | Following Drivers Meeting & Parade Laps         |                | Fort Worth, TX 76119              |
| Drivers Meeting:          | 8:30 a.m. Saturday                              | Sanctions:     | SW-540-001 thru 007               |
| Event Coordinator:        | Norman Walker Co-Chair: Dalan Walker            | Governor:      | Norman Walker (CTV)               |
| Date:                     | April 16, 2023                                  | Type of Event: | Low Speed Autocross               |
|                           |                                                 | Club:          | Cowtown Vettes (CTV)              |
| Registration              | Opens: Immediately                              | Location:      | TCC - South Campus                |
|                           | Closes: April 16, 2023 – start of Driver's Mtg. |                | 5301 Campus Drive                 |
| First Car Out:            | Following Drivers Meeting & Parade Laps         |                | Fort Worth, TX 76119              |
| <b>Drivers Meeting:</b>   | 8:30 a.m. Sunday                                | Sanctions:     | SW-055-001 thru 002               |
| <b>Event Coordinator:</b> | Larry Schaapveld Co-Chair: James Little         | Governor:      | Bernyce Molenda (THT)             |
| Date:                     | April 16, 2023                                  | Type of Event: | Low Speed Autocross               |
|                           |                                                 | Club:          | Tin Hall Toys                     |
| Registration              | Opens: Immediately                              | Location:      | TCC-South Campus                  |
|                           | Closes: April 16, 2023 – start of Driver's Mtg. |                | 5301 Campus Drive                 |
| First Car Out:            | Following Drivers Meeting & Parade Laps         |                | Fort Worth, TX 76119              |
| Drivers Meeting:          | 8:30 a.m. Sunday                                | Sanctions:     | SW-392-001 thru 002               |
| <b>Event Coordinator:</b> | Larry Schaapveld Co-Chair: James Little         | Governor:      | Robert Williams (BRCC)            |
| Date:                     | April 16, 2023                                  | Type of Event: | Low Speed Autocross               |
|                           |                                                 | Club:          | <b>Brazos River Corvette Club</b> |
| Registration              | Opens: Immediately                              | Location:      | TCC-South Campus                  |
|                           | Closes: April 16, 2023 – start of Driver's Mtg. |                | 5301 Campus Drive                 |
| First Car Out:            | Following Drivers Meeting & Parade Laps         |                | Fort Worth, TX 76119              |
|                           |                                                 |                |                                   |