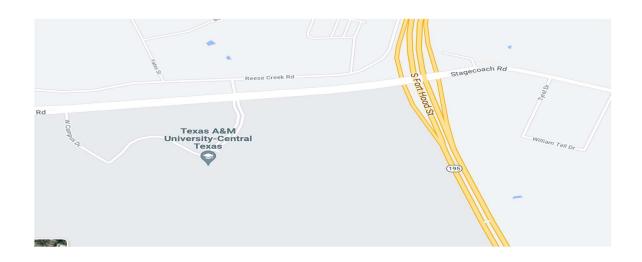

## Southwest Region - FUNDRAISER SWR 1st Choice Event September 28-29, 2024 OFFICIAL EVENT FLYER

Join the Southwest Region on September 28th & 29th, 2024 for 14 low speed autocrosses. These NCCC sanctions were donated by Texas Outlaws Corvette Club (TOCC) and Mid Coast Corvette Club (MCCC). The event will be held at Texas A&M University-Central Texas (1001 Leadership Place, Killeen, Texas 76549.